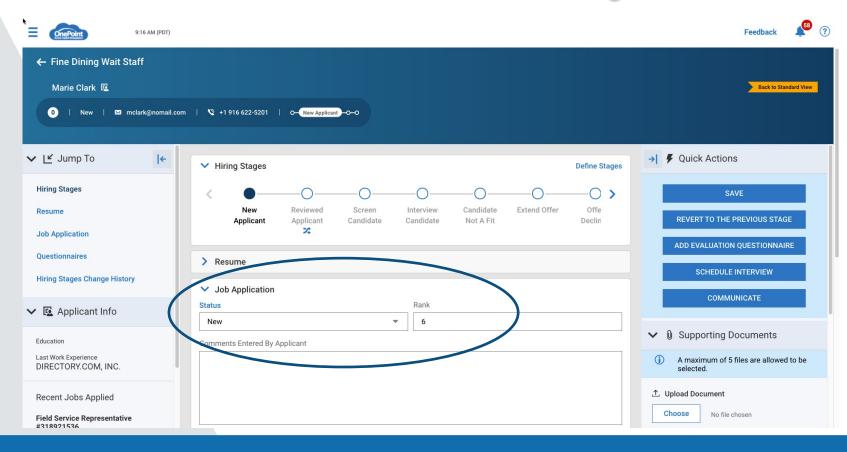

## Three Phase Strategy for Recruitment

New Recruiting Strategies

Utilize Job Board Integrations

Simplify the Application Process

Utilize tools
to inform
current
employees
of initiatives

#### Streamline the Process of Internal Referrals

#### Tailored Engagement to Meet YOUR Needs

Ensure timely updates on internal referrals

## Three Phase Strategy for Recruitment

New Recruiting Strategies

Utilize Job Board Integrations

Simplify the Application Process

#### Centralize Your Recruiting Data

### Three Phase Strategy for Recruitment

New Recruiting Strategies

Utilize Job Board Integrations

Simplify the Application Process