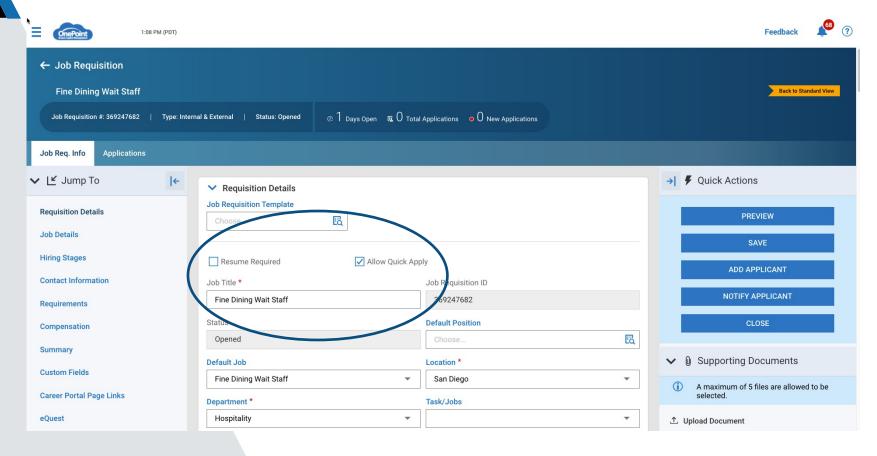

#### Fine Dining Wait Staff, Selma

#### General Information

Job Title: Fine Dining Wait Staff
Location: 2020 2nd Street

Suite 200

No

Selma, CA, 93662 United States

Employee Type: FT Non-Exempt

Job Category: Hospitality

Minimum Experience: 4 Years