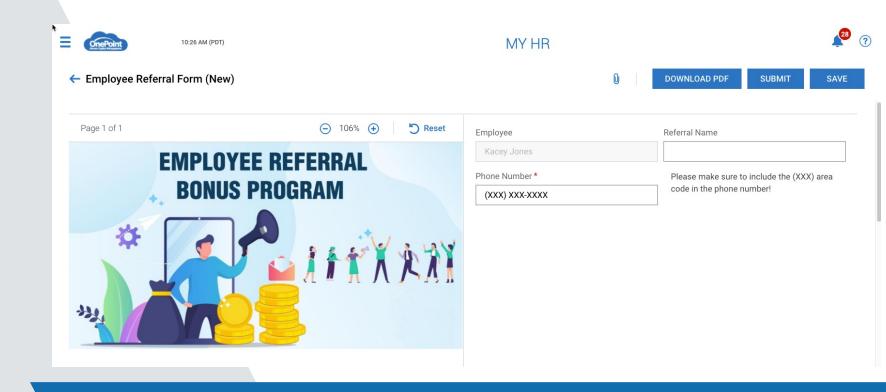

#### Streamline the Process of Internal Referrals

#### Tailored Engagement to Meet YOUR Needs

Ensure timely updates on internal referrals