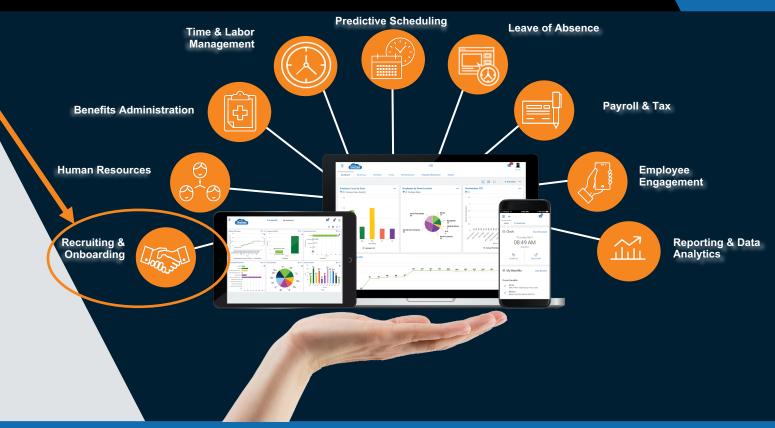

## Three Phase Strategy for Recruitment

New Recruiting Strategies

Utilize Job Board Integrations

Simplify the Application Process

Utilize tools
to inform
current
employees
of initiatives

## Three Phase Strategy for Recruitment

New Recruiting Strategies

Utilize Job Board Integrations

Simplify the Application Process

### Three Phase Strategy for Recruitment

New Recruiting Strategies

Utilize Job Board Integrations

Simplify the Application Process