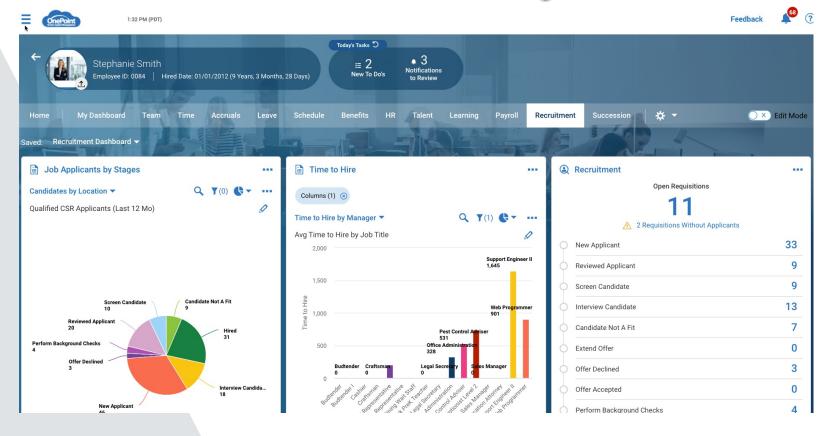

e candidates; consider internal talent pools; and focus on diversity, equity and inclusion. The best recruiters will take the opportunity to add new skills, adapt as needed and show their value to the organization."

## SHRM Website

## Modular Systems – The problem with crossover





## Three Phase Strategy for Recruitment

New Recruiting Strategies

Utilize Job Board Integrations

Simplify the Application Process

Utilize tools
to inform
current
employees
of initiatives



#### Streamline the Process of Internal Referrals



#### Tailored Engagement to Meet YOUR Needs





Ensure timely updates on internal referrals

## Three Phase Strategy for Recruitment

New Recruiting Strategies

Utilize Job Board Integrations

Simplify the Application Process

#### Centralize Your Recruiting Data



## Our New Recruiting Workspace





# Leverage integrations with multiple external job boards!







| eQuest  Adventage Network               |                                         |                                              |         |
|-----------------------------------------|-----------------------------------------|----------------------------------------------|---------|
| Advantage Network                       |                                         |                                              |         |
| Advantage Network ①                     |                                         |                                              |         |
| Premium Network                         |                                         |