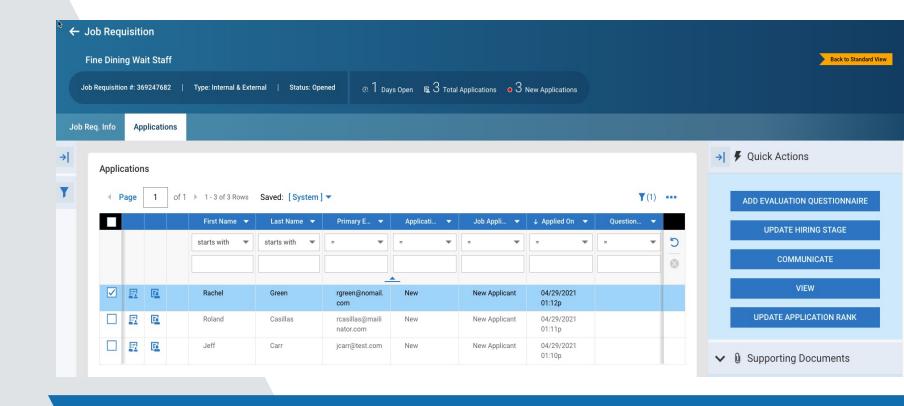

ail** Template To Use SMS 1st Interview From \* noreply@onehcm.com Subject \* OnePoint HCM Interview Request B  $I \cup S \setminus I_x = I = I$  Roboto Light  $\vee$  14px {ACCOUNT\_FULL\_NAME} Communicate: 1 Applicant(s) Leverage ADD TAGS iCalendar invites, SMS Send SMS Communication e-mail, or SMS Message limit: 1400 characters. remaining: 1272 {ACCOUNT\_FULL\_NAME} **Communication** We would like to interview you for {JOB\_REQUISITION\_TITLE} We look forward to speaking with you! ADD TAGS



#### STAY CONNECTED

#### Applicant Applied For Job

Apr 8, 2021, 1:34 pm noreply@onehcm.com

Stephanie Smith

Please see applicant for current Customer Support Representative. Please set up initial review and interview.

Thanks!



#### A Single Database for both Internal and External Candidates





# Comprehensive Real-Time Reporting

Your costs, visualized in real time



# Comprehensive Real-Time Reporting

Maintain your Talent Pool