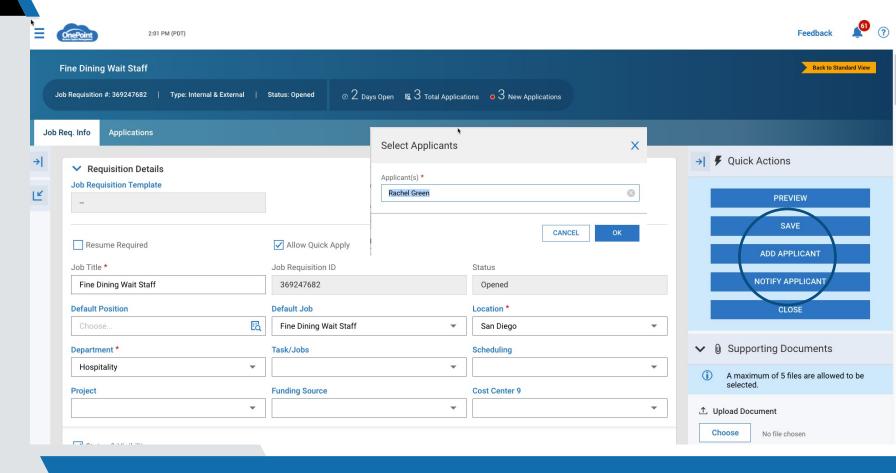

#### Fine Dining Wait Staff, Selma

#### General Information

Job Title: Fine Dining Wait Staff
Location: 2020 2nd Street

Suite 200

No

Selma, CA, 93662 United States

Employee Type: FT Non-Exempt

Job Category: Hospitality

Minimum Experience: 4 Years

#### Description

Manage Others:

- · Provide excellent customer services
- · Greet customers and present menus
- · Make suggestions based on their preferences
- · Take and serve food/drinks orders
- Up-sell when appropriate
- · Arrange table settings

#### Custom Workflows Drive YOUR Hiring Process

Communicate: 1 Applicant(s) Fmail JUMP TO Send Email Communication **Email** Template To Use SMS 1st Interview From \* noreply@onehcm.com Subject \* OnePoint HCM Interview Request B  $I \cup S \setminus I_x = I = I$  Roboto Light  $\vee$  14px {ACCOUNT\_FULL\_NAME} Communicate: 1 Applicant(s) Leverage ADD TAGS iCalendar invites, SMS Send SMS Communication e-mail, or SMS Message limit: 1400 characters. remaining: 1272 {ACCOUNT\_FULL\_NAME} **Communication** We would like to interview you for {JOB\_REQUISITION\_TITLE} We look forward to speaking with you! ADD TAGS