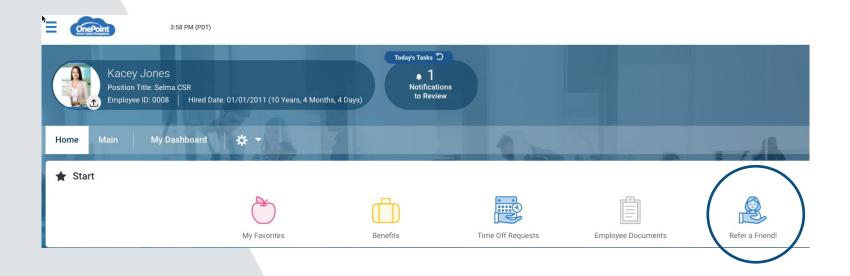

t you are going through.



#### The Future of Business



## Getting back to work



## 66

2020's adversities will certainly inform talent acquisition trends in 2021. More companies will adopt virtual recruiting technologies; shift talent attraction efforts to remote candidates; consider internal talent pools; and focus on diversity, equity and inclusion. The best recruiters will take the opportunity to add new skills, adapt as needed and show their value to the organization."

## SHRM Website

## Modular Systems – The problem with crossover





## Three Phase Strategy for Recruitment

New Recruiting Strategies

Utilize Job Board Integrations

Simplify the Application Process

Utilize tools
to inform
current
employees
of initiatives



#### Streamline the Process of Internal Referrals



#### Tailored Engagement to Meet YOUR Needs





Ensure timely updates on internal referrals

## Three Phase Strategy for Recruitment

New Recruiting Strategies

Utilize Job Board Integrations

Simplify the Application Process

#### Centralize Your Recruiting Data



## Our New Recruiting Workspace





# Leverage integrations with multiple external job boards!







| eQuest  Adventage Network               |                                         |                                              |         |
|-----------------------------------------|-----------------------------------------|----------------------------------------------|---------|
| Advantage Network                       |                                         |                                              |